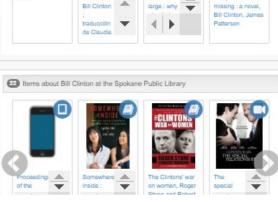

#### BLUEcloud Visibility+

|                           | Your Local Website                                                                                                                                                                                                                                                                                                                                                                                                                                                                                                                                                                                                                                                                                                                                                                                                                                                                                                                                                                                                                                                                                                                                                                                                                                                                                                                                                                                                                                                                                                                                                                                                                                                                                                                                                                                                                                                                                                                                                                                                                                                                                                                                                                                                                                                                                                                                                       |
|---------------------------|--------------------------------------------------------------------------------------------------------------------------------------------------------------------------------------------------------------------------------------------------------------------------------------------------------------------------------------------------------------------------------------------------------------------------------------------------------------------------------------------------------------------------------------------------------------------------------------------------------------------------------------------------------------------------------------------------------------------------------------------------------------------------------------------------------------------------------------------------------------------------------------------------------------------------------------------------------------------------------------------------------------------------------------------------------------------------------------------------------------------------------------------------------------------------------------------------------------------------------------------------------------------------------------------------------------------------------------------------------------------------------------------------------------------------------------------------------------------------------------------------------------------------------------------------------------------------------------------------------------------------------------------------------------------------------------------------------------------------------------------------------------------------------------------------------------------------------------------------------------------------------------------------------------------------------------------------------------------------------------------------------------------------------------------------------------------------------------------------------------------------------------------------------------------------------------------------------------------------------------------------------------------------------------------------------------------------------------------------------------------------|
| SPOKANE<br>PUBLIC LIBRARY | Home Q Catalog Downloads E Calendar   Image: Calendar in the second                                                                                                                                                                                                                                                                                                                             |
|                           | Kids & Teens Locations & Hours + Digital Branch + Library Services + Classes & E                                                                                                                                                                                                                                                                                                                                                                                                                                                                                                                                                                                                                                                                                                                                                                                                                                                                                                                                                                                                                                                                                                                                                                                                                                                                                                                                                                                                                                                                                                                                                                                                                                                                                                                                                                                                                                                                                                                                                                                                                                                                                                                                                                                                                                                                                         |
| Q, Search the: Catalog -  |                                                                                                                                                                                                                                                                                                                                                                                                                                                                                                                                                                                                                                                                                                                                                                                                                                                                                                                                                                                                                                                                                                                                                                                                                                                                                                                                                                                                                                                                                                                                                                                                                                                                                                                                                                                                                                                                                                                                                                                                                                                                                                                                                                                                                                                                                                                                                                          |
| 1                         | for Spokane Regional Health District<br>rtant topics from Spokane Public Library.<br>y connectivity<br>Whyle Sovething<br>Wight Sovet |
| F                         | Resources on Equity                                                                                                                                                                                                                                                                                                                                                                                                                                                                                                                                                                                                                                                                                                                                                                                                                                                                                                                                                                                                                                                                                                                                                                                                                                                                                                                                                                                                                                                                                                                                                                                                                                                                                                                                                                                                                                                                                                                                                                                                                                                                                                                                                                                                                                                                                                                                                      |
|                           | Image: Second secon                                                                                                                                                                                                                                                                           |

Spokane PL created a Hot Topics webpage for community members (organizations like the Health Department and Community Clubs)