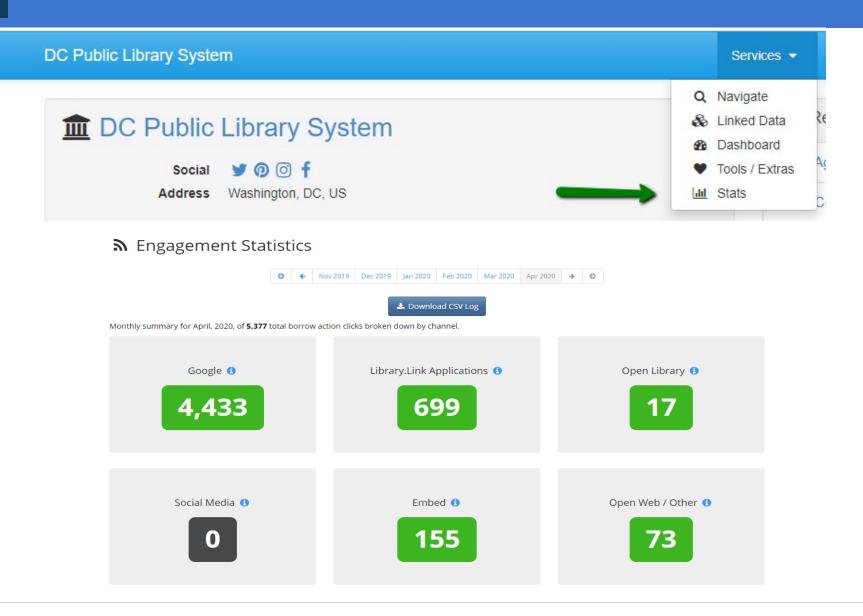

s generally has the most success.

Treating Opioid Addiction



Currently working with a local medical support group to share library resources on their websites



### Creating Community Widgets

#### BLUE cloud Visibility+

### Collections.Library.Link



You can create custom views, collaborate with others or take advantage of the wide range of lists available through NoveList Select for Linked Data

#### **NoveList Select for Linked Data**

| Resources             |
|-----------------------|
| Agent <b>57076</b>    |
| Category 527          |
| Collection 22347      |
| Concept <b>461570</b> |
| CopyrightEvent 2695   |
| <b>Eamily 1871</b>    |
| Form <b>2742</b>      |
| Instance 763412       |
| 🗮 List <b>3113</b>    |

Novelist

### Engagement Statistics

### BLUEcloud Visibility+



NoveList

### BLUECloud Visibility +

### Thank You!

Contact your SirsiDynix Account Manager for pricing of BLUECloud Visibility +.

Reach out to your EBSCO sales contact for more information about NoveList Select for Linked Data.