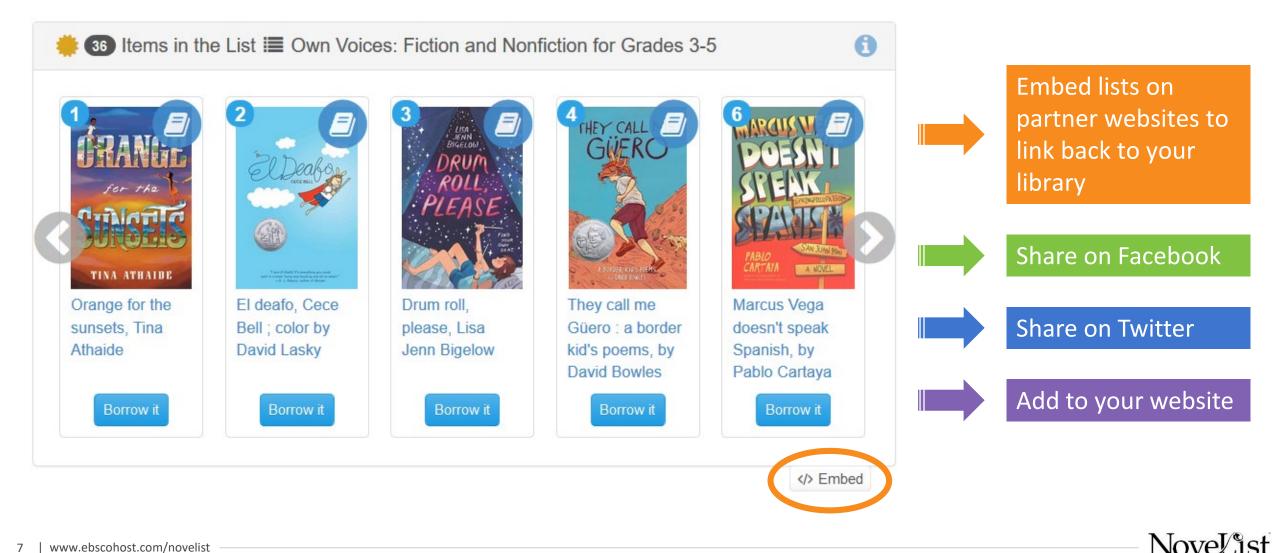

### Embeddable widgets connect your collection to your community

### Widgets in your Catalog

#### BLUEcloud Visibility+

#### **More About Author**

More about Author widget connects your catalog to web resources and links to connected resources about the author

#### **Related Resources**

Related Resources widgets reveals linked connections created from your MARC record