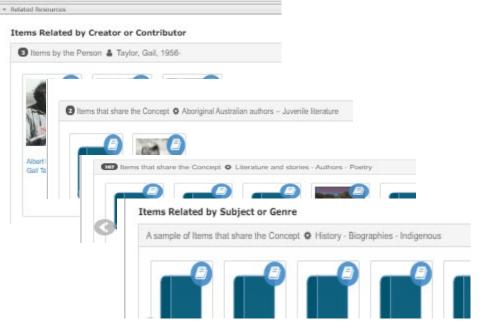

#### **Related Resources**

Related Resources widgets reveals linked connections created from your MARC record