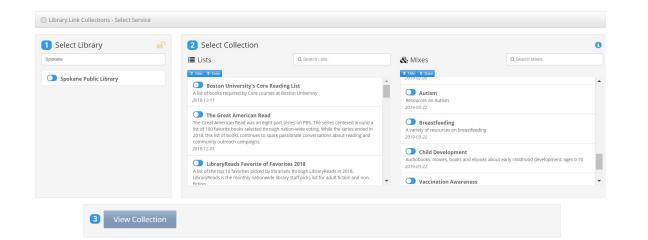

### Collections.Library.Link

You can create custom views, collaborate with others or take advantage of the wide range of lists available through NoveList Select for Linked Data

#### **NoveList Select for Linked Data**

| Resources             |
|-----------------------|
| Agent <b>57076</b>    |
| Category 527          |
| Collection 22347      |
| Concept <b>461570</b> |
| CopyrightEvent 2695   |
| <b>Eamily 1871</b>    |
| Form <b>2742</b>      |
| Instance 763412       |
| 🗮 List <b>3113</b>    |